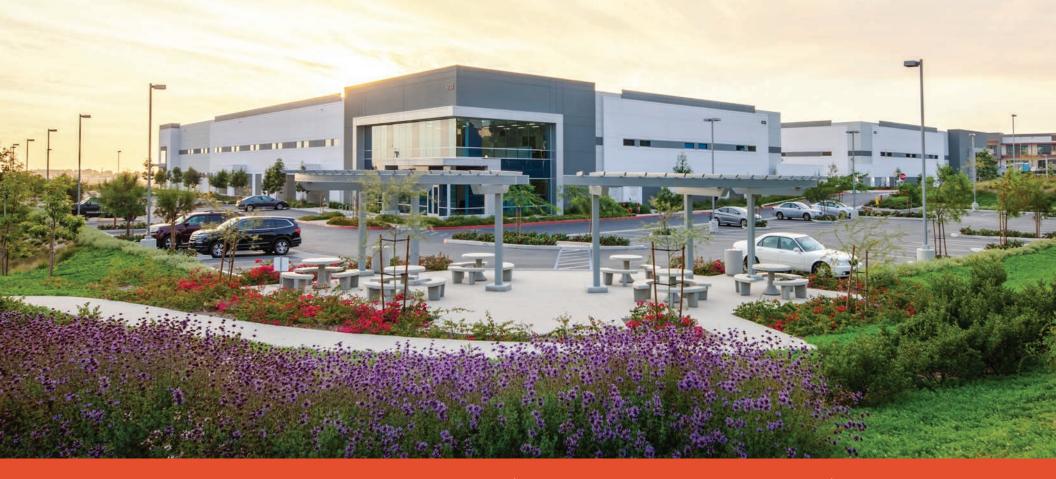

### PROJECT HIGHLIGHTS

Located in the exclusive Bressi Ranch area of Carlsbad, California, this Class A contemporary complex provides 114,572 rentable square feet of premier industrial/ manufacturing space in the heart of San Diego county. The complex features two 57,286 square foot buildings. Each building includes first and second floor offices and 51,372 SF of warehouse space, four loading docks and three grade-level doors (expandable).

### REXFORD INDUSTRIAL – CENTER CARLSBAD 6131 & 6133 INNOVATION WAY | CARLSBAD, CA

- 12 minutes from Carlsbad Poinsettia Commuter Rail (Coaster)
- 42,723 ADT at Innovation Way and Palomar Airport Road
- Walk to Bressi Ranch Village Center's shops, services, and eateries