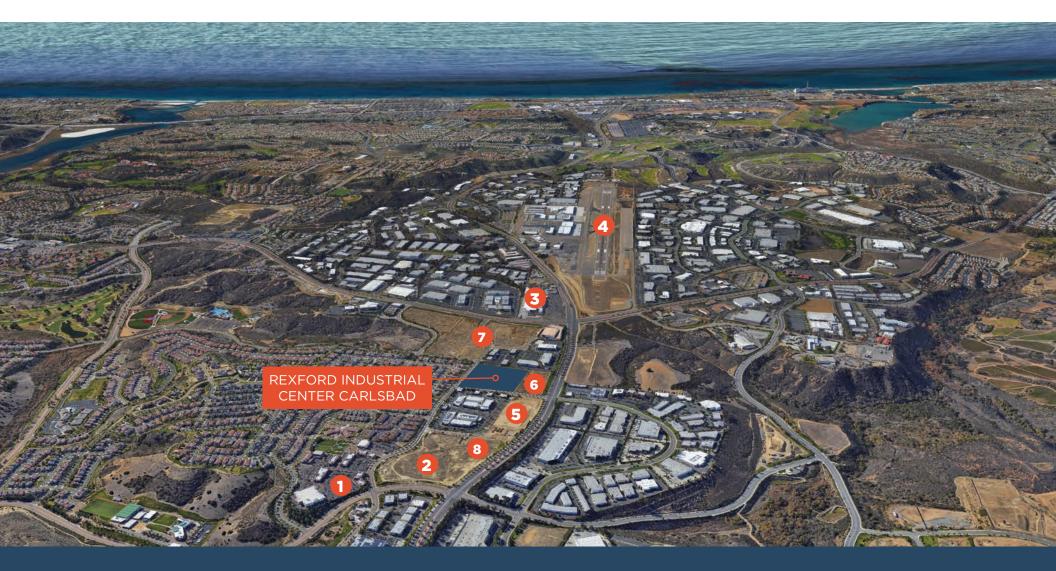

## AREA HIGHLIGHTS

### REXFORD INDUSTRIAL – CENTER CARLSBAD 6131 & 6133 INNOVATION WAY | CARLSBAD, CA

- 12 minutes from Carlsbad Poinsettia Commuter Rail (Coaster)
- 42,723 ADT at Innovation Way and Palomar Airport Road
- Walk to Bressi Ranch Village Center's shops, services, and eateries

- **Bressi Ranch Village Center** Trader Joe's, Pure Burger, Peet's, Board & Brew, Luna Grill, Rubio's
- 2 The Square at Bressi Ranch CVS Pharmacy, Sprouts, and Bevmo
- **3** Palomar Commons Lowe's, Jersey Mike's, Panera, Chipotle, Five Guys, Jamba Juice, CYO Pizza
  - Palomar Airport

 5 Existing Hotels
6 Lift 44,030 SF Mixed-Use Office and Retail Development

7

8

- Viasat, Inc. Campus
- Kensington at The Square 100 Townhome Development Site