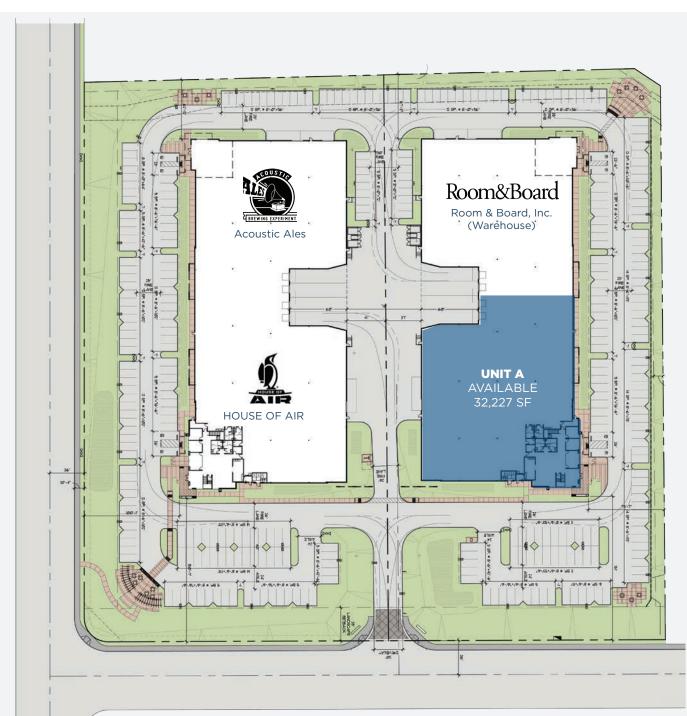

### REXFORD INDUSTRIAL CENTER CARLSBAD | 6131 & 6133 INNOVATION WAY | CARLSBAD, CA

BRAND NEW 32,227 SF CLASS A INDUSTRIAL UNIT AVAILABLE FOR LEASE Exclusive Bressi Ranch Location | Light Manugacturing | Warehouse/Distribution

### PROJECT HIGHLIGHTS

Located in the exclusive Bressi Ranch area of Carlsbad, California, this Class A contemporary complex provides 114,572 rentable square feet of premier industrial/ manufacturing space in the heart of San Diego county. The complex features two 57,286 square foot buildings. Each building includes first and second floor offices and 51,372 SF of warehouse space, four loading docks and three grade-level doors (expandable).