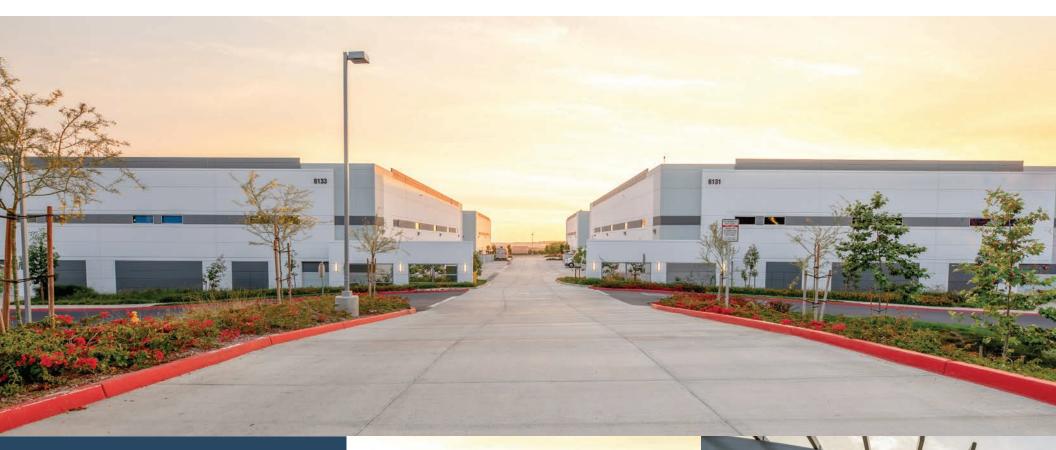

### PROJECT HIGHLIGHTS

Located in the exclusive Bressi Ranch area of Carlsbad, California, this Class A contemporary complex provides 114,572 rentable square feet of premier industrial/ manufacturing space in the heart of San Diego county. The complex features two 57,286 square foot buildings. Each building includes first and second floor offices and 51,372 SF of warehouse space, four loading docks and three grade-level doors (expandable).