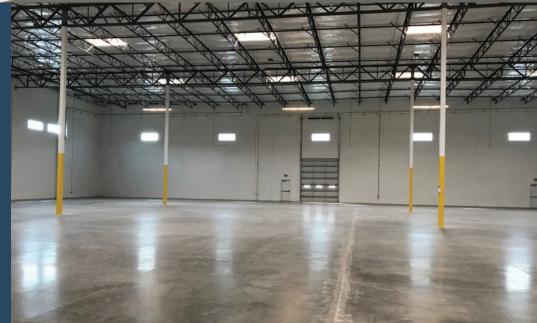

#### 6131 Innovation Way, Unit A (32,227 SF) includes:

- 3,748 SF first floor and 2,140 SF second floor office, and 26,339 SF warehouse space
- 2 loading docks and 1 grade-level door (expandable)
- ESFR Sprinkler System
- 30' to 32' interior ceiling heights
- 40' x 60' column spacing
- 2.7/1,000 SF parking ratio (86 spaces)
- 200 Amps 277/480 V 3 phase power (expandable to 1,000 Amps)
- Lease rate: \$0.98/SF/month plus \$0.29 NNN's