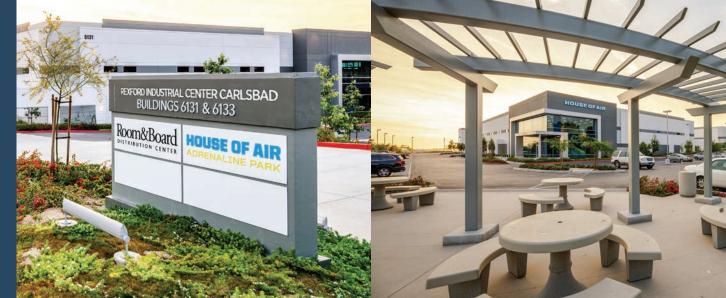

### REXFORD INDUSTRIAL CENTER CARLSBAD | 6131 & 6133 INNOVATION WAY | CARLSBAD, CA

BRAND NEW 32,227 SF CLASS A INDUSTRIAL UNIT AVAILABLE FOR LEASE Exclusive Bressi Ranch Location | Light Manugacturing | Warehouse/Distribution

### PROJECT HIGHLIGHTS

Located in the exclusive Bressi Ranch area of Carlsbad, California, this Class A contemporary complex provides 114,572 rentable square feet of premier industrial/ manufacturing space in the heart of San Diego county. The complex features two 57,286 square foot buildings. Each building includes first and second floor offices and 51,372 SF of warehouse space, four loading docks and three grade-level doors (expandable).