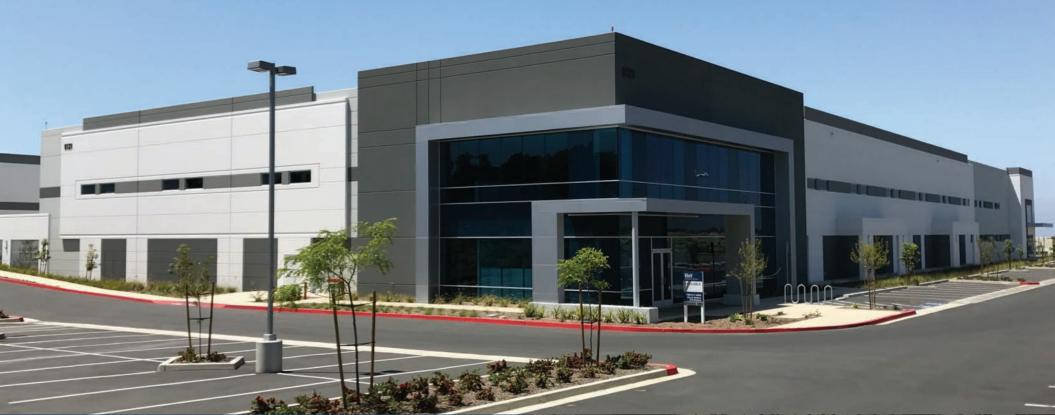

#### 6131 Innovation Way, Unit A (32,227 SF) includes:

- 3,748 SF first floor and 2,140 SF second floor office, and 26,339 SF warehouse space
- 2 loading docks and 1 grade-level door (expandable)
- ESFR Sprinkler System
- 30' to 32' interior ceiling heights
- 40' x 60' column spacing
- 2.7/1,000 SF parking ratio (86 spaces)
- 200 Amps 277/480 V 3 phase power (expandable to 1,000 Amps)
- Lease rate: \$0.98/SF/month plus \$0.29 NNN's